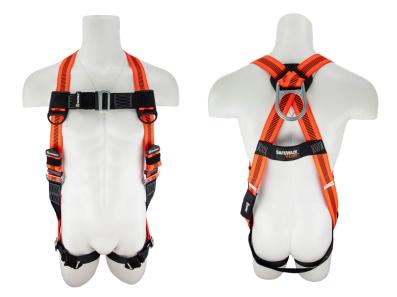

## V-LINE FS99280-E

Economy Harness

| Built in two colors for easier harness donning<br>One back D-ring fall arrest<br>Pass-through leg straps<br>5 points of adjustment      |
|-----------------------------------------------------------------------------------------------------------------------------------------|
| 1 Dorsal D-ring                                                                                                                         |
| 1.75 in (44.45 mm) Polyester webbing<br>High-strength polyester stitching<br>Stamped steel D-ring<br>Stamped steel pass-through buckles |
| 2 lbs (0.91 kg)                                                                                                                         |
| 310 lbs (140.61 kg)                                                                                                                     |
| Universal sizing (S - XL)                                                                                                               |
| Meets OSHA 1910.66 - OSHA 1926.502 - ANSI Z359.11<br>ANSI A10.32                                                                        |
|                                                                                                                                         |